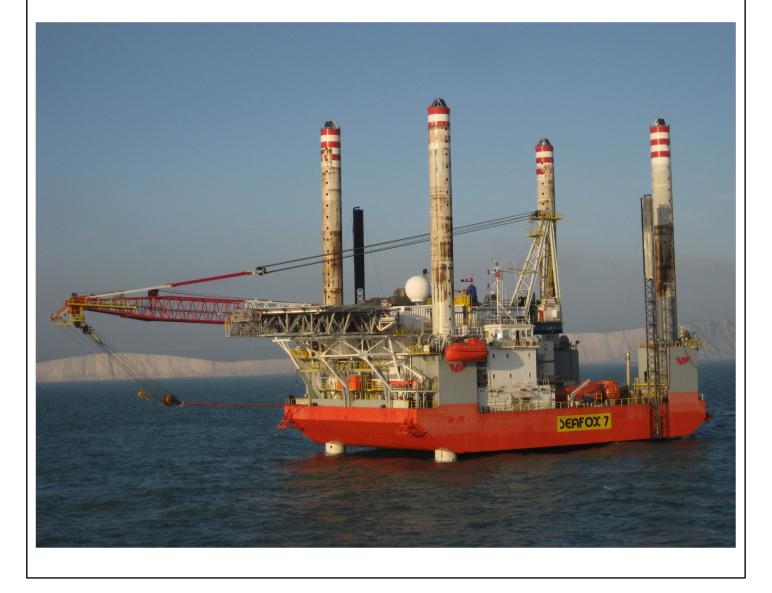

# VESSEL SIDE IDENTIFICATION **SEAFOX 7**

JACK-UP VESSEL SEAFOX

|                     | BRID                  | GE / HLO            |              |
|---------------------|-----------------------|---------------------|--------------|
|                     |                       | ICY TBD WITH PROJEC | Т            |
| WEATHER INFORMATION |                       | LIGHTING & DIMMING  |              |
| ON REQUEST          |                       | ON REQUEST          |              |
| HELIDECK HEIGHT     | D-                    | VALUE               | MTOW         |
| VARIABLE            | 19                    | 9.50 m              | 9.3 t        |
|                     | HELIDECK PO           | SITION ON VESSEL    |              |
|                     |                       | BOW                 |              |
|                     | HIGHEST OBST          | ACLES ON VESSEL     |              |
| 4x LEGS             |                       | CRANE               |              |
| VARIABLE            |                       | VARIABLE            |              |
| REFUELLING FACILITY | GROUND                | POWER UNIT          | LANDING NET  |
| YES (PPR)           |                       | N/A                 | YES          |
| TD/PM LIGHTING      | HELIPORT IDENT        | TFICATION LIGHTING  | STATUS LIGHT |
| N/A                 |                       | N/A                 | YES          |
|                     | FIRE FIGHT            | ING FACILITIES      |              |
| 2 MONITOR           |                       |                     | DRY POWDER   |
| MANUAL ACTIVATION   | FLEXIBLE HOSES (30 m) | 2 x 30 kg           | 2 x 50 kg    |