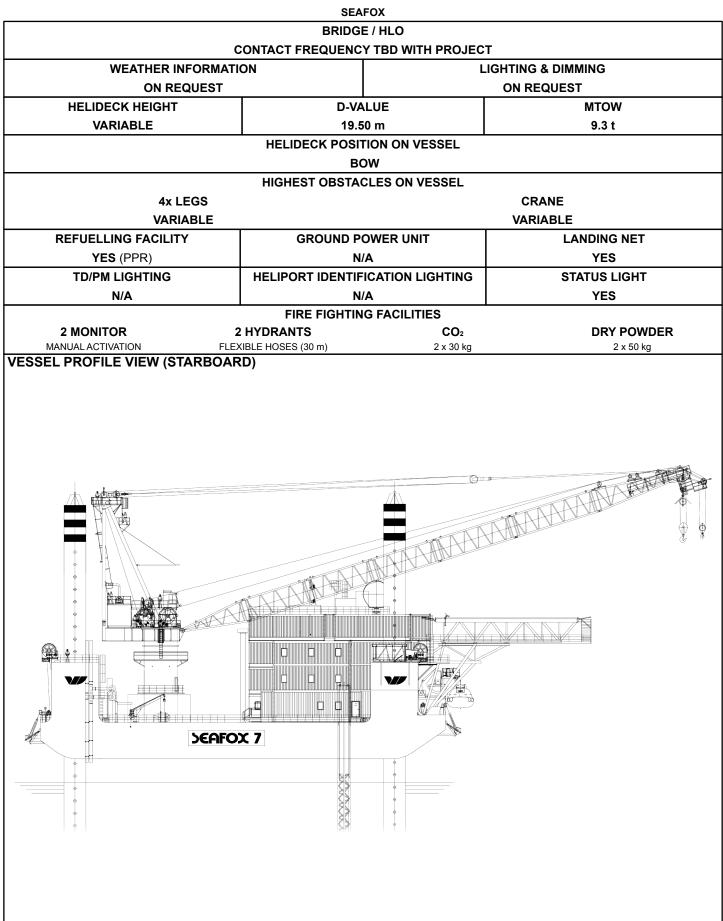

#### JACK-UP VESSEL SEAFOX

| _                                | _                                                                                                | _                                                                                                    |  |
|----------------------------------|--------------------------------------------------------------------------------------------------|------------------------------------------------------------------------------------------------------|--|
|                                  |                                                                                                  |                                                                                                      |  |
| WEATHER INFORMATION              |                                                                                                  | LIGHTING & DIMMING                                                                                   |  |
| ON REQUEST HELIDECK HEIGHT D-V/  |                                                                                                  | ON REQUEST                                                                                           |  |
| D-VALUE                          |                                                                                                  | MTOW                                                                                                 |  |
| 19.50 m                          |                                                                                                  | 9.3 t                                                                                                |  |
| HELIDECK POSIT                   | TION ON VESSEL                                                                                   |                                                                                                      |  |
| ВС                               | OW .                                                                                             |                                                                                                      |  |
| HIGHEST OBSTAC                   | CLES ON VESSEL                                                                                   |                                                                                                      |  |
|                                  | CRANE                                                                                            |                                                                                                      |  |
|                                  | VARIABLE                                                                                         |                                                                                                      |  |
| GROUND POWER UNIT                |                                                                                                  | LANDING NET                                                                                          |  |
| N/A                              |                                                                                                  | YES                                                                                                  |  |
| HELIPORT IDENTIFICATION LIGHTING |                                                                                                  | STATUS LIGHT                                                                                         |  |
|                                  |                                                                                                  | YES                                                                                                  |  |
| FIDE FIGURIN                     | C FACILITIES                                                                                     |                                                                                                      |  |
| FIRE FIGHTIN                     | G FACILITIES                                                                                     |                                                                                                      |  |
| FIRE FIGHTIN<br>HYDRANTS         | G FACILITIES<br>CO <sub>2</sub>                                                                  | DRY POWDER                                                                                           |  |
|                                  |                                                                                                  | DRY POWDER<br>2 x 50 kg                                                                              |  |
| HYDRANTS                         | CO <sub>2</sub>                                                                                  | _                                                                                                    |  |
| HYDRANTS<br>BLE HOSES (30 m)     | <b>CO</b> <sub>2</sub><br>2 x 30 kg                                                              | _                                                                                                    |  |
| HYDRANTS                         | CO <sub>2</sub> 2 x 30 kg  LIMITATIONS                                                           | _                                                                                                    |  |
| HYDRANTS<br>BLE HOSES (30 m)     | CO <sub>2</sub> 2 x 30 kg  LIMITATIONS                                                           | _                                                                                                    |  |
| HYDRANTS<br>BLE HOSES (30 m)     | CO <sub>2</sub> 2 x 30 kg  LIMITATIONS                                                           | _                                                                                                    |  |
| HYDRANTS<br>BLE HOSES (30 m)     | CO <sub>2</sub> 2 x 30 kg  LIMITATIONS                                                           | _                                                                                                    |  |
| HYDRANTS<br>BLE HOSES (30 m)     | CO <sub>2</sub> 2 x 30 kg  LIMITATIONS                                                           | _                                                                                                    |  |
| HYDRANTS<br>BLE HOSES (30 m)     | CO <sub>2</sub> 2 x 30 kg  LIMITATIONS                                                           | _                                                                                                    |  |
| HYDRANTS<br>BLE HOSES (30 m)     | CO <sub>2</sub> 2 x 30 kg  LIMITATIONS                                                           | _                                                                                                    |  |
| HYDRANTS<br>BLE HOSES (30 m)     | CO <sub>2</sub> 2 x 30 kg  LIMITATIONS                                                           | _                                                                                                    |  |
| HYDRANTS<br>BLE HOSES (30 m)     | CO <sub>2</sub> 2 x 30 kg  LIMITATIONS                                                           | _                                                                                                    |  |
| HYDRANTS<br>BLE HOSES (30 m)     | CO <sub>2</sub> 2 x 30 kg  LIMITATIONS                                                           | _                                                                                                    |  |
| HYDRANTS<br>BLE HOSES (30 m)     | CO <sub>2</sub> 2 x 30 kg  LIMITATIONS                                                           | _                                                                                                    |  |
| HYDRANTS<br>BLE HOSES (30 m)     | CO <sub>2</sub> 2 x 30 kg  LIMITATIONS                                                           | _                                                                                                    |  |
| HYDRANTS<br>BLE HOSES (30 m)     | CO <sub>2</sub> 2 x 30 kg  LIMITATIONS                                                           | _                                                                                                    |  |
|                                  | ONTACT FREQUENC  D-VA  19.5  HELIDECK POSIT  B(  HIGHEST OBSTAC  GROUND PC  N/  HELIPORT IDENTIF | D-VALUE 19.50 m  HELIDECK POSITION ON VESSEL BOW  HIGHEST OBSTACLES ON VESSEL  GROUND POWER UNIT N/A |  |

#### **REMARKS**

- CONTACT BRIDGE / HLO FOR CLEARANCES, REQUESTS AND INFORMATION
- OBSTACLE-FREE SECTOR TURNED BY 15°
- FLIGHT OPERATIONS ONLY WITH CRANE RESTING CLEAR OF OBSTACLE PROTECTED SURFACES
- FLIGHT OPERATIONS PROHIBITED WHEN VESSEL UNDERWAY
- HELIDECK ORIENTATION TO BE TAKEN FROM HLD STATUS REPORT
- HELIDECK HEIGHT TO BE CHECKED FOR EACH LOCATION
- OVERFLIGHT OF VESSEL PROHIBITED